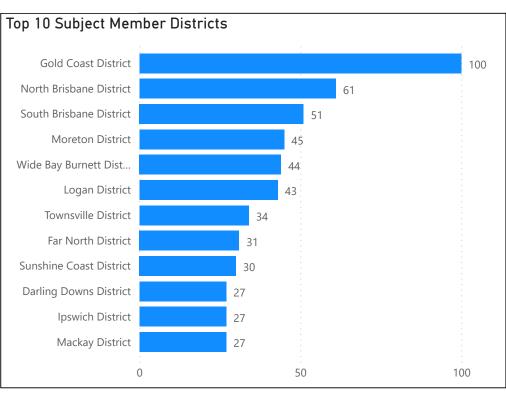

# ETHICAL STANDARDS COMMAND REPORT DOMESTIC VIOLENCE RELATED COMPLAINTS

Report Period: 1 January 2012 to Current

Report As At 30 June 2022

**Caveat:** The unauthorised disclosure of this document and/or contents constitutes an offence. If this document becomes the subject of any legal process or Right to Information application, Assistant Commissioner, Ethical Standards Command is to be advised immediately prior to the release of any information. The complaint data contained in this document was extracted from the Ethical Standards Command Police Integrity and Professional Standards (PIPS) complaint database that commenced in May 2021. As a result, this data is not directly comparable with previously reported complaint data extracted from the QPS Client Service System (CSS). Whilst care has been taken in the preparation of this material, no responsibility is accepted by the author(s) or the Queensland Police Service for any errors, omissions or inaccuracies. This data is current as at 30 June 2022 unless stated otherwise and may be subject to change upon further revision.