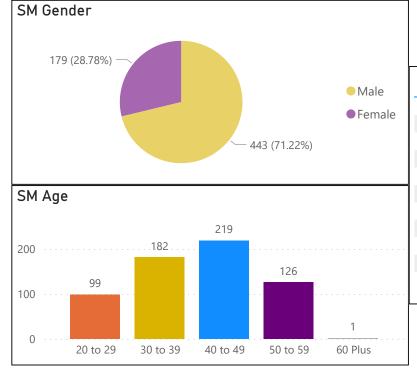

# ETHICAL STANDARDS COMMAND REPORT DOMESTIC VIOLENCE RELATED COMPLAINTS

Report Period: 1 January 2012 to Current

Report As At 30 June 2022

**Caveat:** The unauthorised disclosure of this document and/or contents constitutes an offence. If this document becomes the subject of any legal process or Right to Information application, Assistant Commissioner, Ethical Standards Command is to be advised immediately prior to the release of any information. The complaint data contained in this document was extracted from the Ethical Standards Command Police Integrity and Professional Standards (PIPS) complaint database that commenced in May 2021. As a result, this data is not directly comparable with previously reported complaint data extracted from the QPS Client Service System (CSS). Whilst care has been taken in the preparation of this material, no responsibility is accepted by the author(s) or the Queensland Police Service for any errors, omissions or inaccuracies. This data is current as at 30 June 2022 unless stated otherwise and may be subject to change upon further revision.