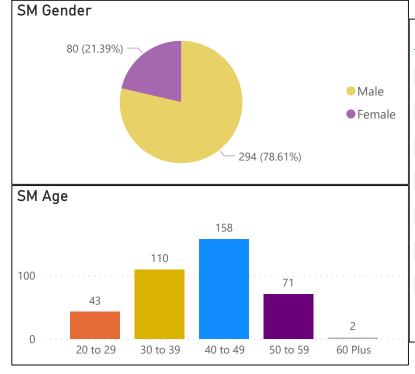

# ETHICAL STANDARDS COMMAND REPORT DOMESTIC VIOLENCE RELATED COMPLAINTS

Report Period: 1 January 2012 to Current

Report As At 30 June 2022

**Caveat:** The unauthorised disclosure of this document and/or contents constitutes an offence. If this document becomes the subject of any legal process or Right to Information application, Assistant Commissioner, Ethical Standards Command is to be advised immediately prior to the release of any information. The complaint data contained in this document was extracted from the Ethical Standards Command Police Integrity and Professional Standards (PIPS) complaint database that commenced in May 2021. As a result, this data is not directly comparable with previously reported complaint data extracted from the QPS Client Service System (CSS). Whilst care has been taken in the preparation of this material, no responsibility is accepted by the author(s) or the Queensland Police Service for any errors, omissions or inaccuracies. This data is current as at 30 June 2022 unless stated otherwise and may be subject to change upon further revision.