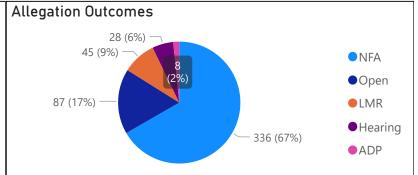

# ETHICAL STANDARDS COMMAND REPORT DOMESTIC VIOLENCE RELATED COMPLAINTS

Report Period: 1 January 2012 to Current

Report As At 30 June 2022

**Caveat:** The unauthorised disclosure of this document and/or contents constitutes an offence. If this document becomes the subject of any legal process or Right to Information application, Assistant Commissioner, Ethical Standards Command is to be advised immediately prior to the release of any information. The complaint data contained in this document was extracted from the Ethical Standards Command Police Integrity and Professional Standards (PIPS) complaint database that commenced in May 2021. As a result, this data is not directly comparable with previously reported complaint data extracted from the QPS Client Service System (CSS). Whilst care has been taken in the preparation of this material, no responsibility is accepted by the author(s) or the Queensland Police Service for any errors, omissions or inaccuracies. This data is current as at 30 June 2022 unless stated otherwise and may be subject to change upon further revision.