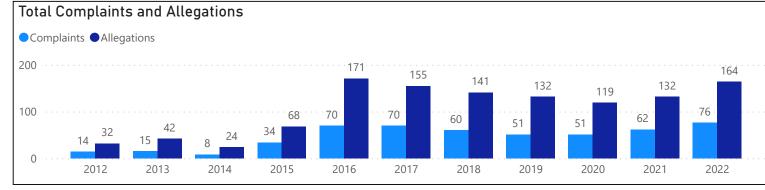

# ETHICAL STANDARDS COMMAND REPORT DOMESTIC VIOLENCE RELATED COMPLAINTS

Report Period: 1 January 2012 to Current

Report As At 30 June 2022

**Caveat:** The unauthorised disclosure of this document and/or contents constitutes an offence. If this document becomes the subject of any legal process or Right to Information application, Assistant Commissioner, Ethical Standards Command is to be advised immediately prior to the release of any information. The complaint data contained in this document was extracted from the Ethical Standards Command Police Integrity and Professional Standards (PIPS) complaint database that commenced in May 2021. As a result, this data is not directly comparable with previously reported complaint data extracted from the QPS Client Service System (CSS). Whilst care has been taken in the preparation of this material, no responsibility is accepted by the author(s) or the Queensland Police Service for any errors, omissions or inaccuracies. This data is current as at 30 June 2022 unless stated otherwise and may be subject to change upon further revision.