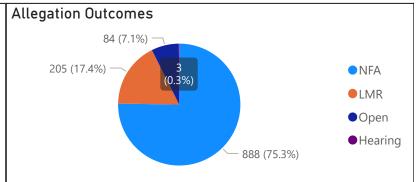

# ETHICAL STANDARDS COMMAND REPORT DOMESTIC VIOLENCE RELATED COMPLAINTS

Report Period: 1 January 2012 to Current

Report As At 30 June 2022

**Caveat:** The unauthorised disclosure of this document and/or contents constitutes an offence. If this document becomes the subject of any legal process or Right to Information application, Assistant Commissioner, Ethical Standards Command is to be advised immediately prior to the release of any information. The complaint data contained in this document was extracted from the Ethical Standards Command Police Integrity and Professional Standards (PIPS) complaint database that commenced in May 2021. As a result, this data is not directly comparable with previously reported complaint data extracted from the QPS Client Service System (CSS). Whilst care has been taken in the preparation of this material, no responsibility is accepted by the author(s) or the Queensland Police Service for any errors, omissions or inaccuracies. This data is current as at 30 June 2022 unless stated otherwise and may be subject to change upon further revision.