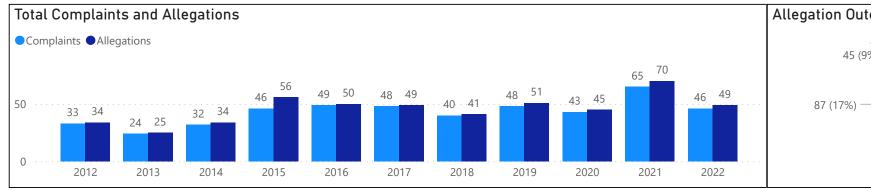

# ETHICAL STANDARDS COMMAND REPORT DOMESTIC VIOLENCE RELATED COMPLAINTS

Report Period: 1 January 2012 to Current

Report As At 30 June 2022

**Caveat:** The unauthorised disclosure of this document and/or contents constitutes an offence. If this document becomes the subject of any legal process or Right to Information application, Assistant Commissioner, Ethical Standards Command is to be advised immediately prior to the release of any information. The complaint data contained in this document was extracted from the Ethical Standards Command Police Integrity and Professional Standards (PIPS) complaint database that commenced in May 2021. As a result, this data is not directly comparable with previously reported complaint data extracted from the QPS Client Service System (CSS). Whilst care has been taken in the preparation of this material, no responsibility is accepted by the author(s) or the Queensland Police Service for any errors, omissions or inaccuracies. This data is current as at 30 June 2022 unless stated otherwise and may be subject to change upon further revision.