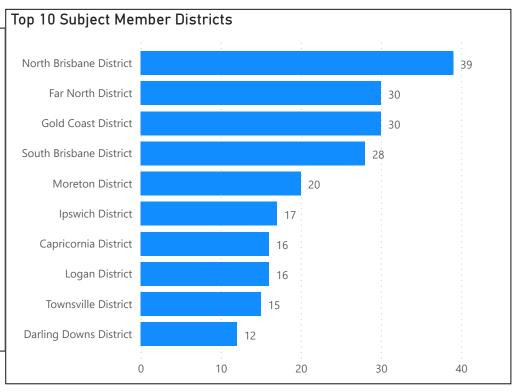

# ETHICAL STANDARDS COMMAND REPORT DOMESTIC VIOLENCE RELATED COMPLAINTS

Report Period: 1 January 2012 to Current

Report As At 30 June 2022

**Caveat:** The unauthorised disclosure of this document and/or contents constitutes an offence. If this document becomes the subject of any legal process or Right to Information application, Assistant Commissioner, Ethical Standards Command is to be advised immediately prior to the release of any information. The complaint data contained in this document was extracted from the Ethical Standards Command Police Integrity and Professional Standards (PIPS) complaint database that commenced in May 2021. As a result, this data is not directly comparable with previously reported complaint data extracted from the QPS Client Service System (CSS). Whilst care has been taken in the preparation of this material, no responsibility is accepted by the author(s) or the Queensland Police Service for any errors, omissions or inaccuracies. This data is current as at 30 June 2022 unless stated otherwise and may be subject to change upon further revision.